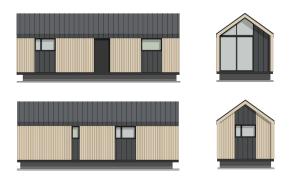

#### External dimensions: 10x3,5 m

**Construction:** steel construction with wooden elements, OSB board, drawbar and two axles of demountable, non-steer wheels \* **Outer wall:** OSB board, steel profile, PUR foam insulation, wooden slats, windproofing, Scandinavian spruce as standard, other materials for facade \*