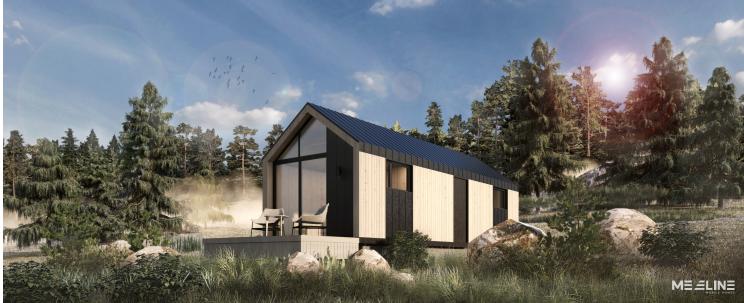

## MOBILE HOME VELI 1

10 x 3,5 m | 35 m<sup>2</sup>

- All-year-round, delivered complete
- Ready to live immediately after delivery
- Also available in simplified, summer version
- For 4 people 1 bedroom, living room with pullout couch, kitchenette and bathroom
- Solid reinforced steel construction
- Complete plumbing and electrical installation
- Facade from Scandinavian spruce or other materials
- Internal walls finished with modern materials or wood \*
- Turn key packages \*
- Compact terrace and pergola \*

\* Optional equipment

LI houses are characterized by a mode chitecture line, emphasized by the hu nzing of the gable wall and fashionable o nts of finishing the facade

The living room has an enlarged cubature, thanks to the opening of the ceiling up to the roof. Inside the living room there are transverse wooden beams that give it an elegant look. In some VELI models, we managed to incorporate a comfortable and covered by roof terrace, which can be easily enlarge. In models without a terrace, it is possible to add it comfortably, outside the outline of the house. Versions with a built-in terrace have an additional glass corner, emphasizing the modern look.

Meveline homes are fantastic alternatives to wooden and traditional homes. The homes are delivered pre-built and placed directly on the ground without a foundation. Because of the attachable wheels, they can be positioned almost anywhere. The home's mobility has a huge impact on the use as a temporary structure - after a while it can be placed elsewhere. Additionally, after placing the home at its permanent location you can mask the mobility function and aesthetically integrate it into the environment. VELI line is available in sizes 35m2 and 48m2, in various variants of the interior layout and facade finishing.