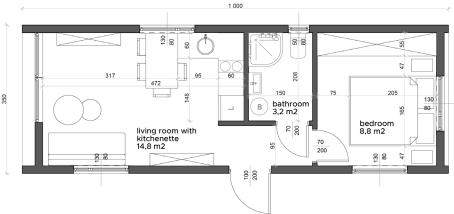

house. Versions with a built-in terrace have an additional glass corner, emphasizing the modern look.

Meveline homes are fantastic alternatives to wooden and traditional homes. The homes are delivered pre-built and placed directly on the ground without a foundation. Because of the attachable wheels, they can be positioned almost anywhere. The home's mobility has a huge impact on the use as a temporary structure - after a while it can be placed elsewhere. Additionally, after placing the home at its permanent location you can mask the mobility function and aesthetically integrate it into the environment. VELI line is available in sizes 35m2 and 48m2, in various variants of the interior layout and facade finishing.



Sample interior layout

\* mirror layout or individual project available





# MOBILE HOME VELI 1

### STANDARD

#### External dimensions: 10x3,5 m

**Construction:** steel construction with wooden elements, OSB board, drawbar and two axles of demountable, non-steer wheels \* **Outer wall:** OSB board, steel profile, PUR foam insulation, wooden slats, windproofing, Scandinavian spruce as standard, other materials for facade \*

Inner walls finished with MDF panels or wood  $^{\ast}$ 

**Roof:** gable with an angle up to 400, vapor barrier, OSB board, steel and wood profile, PUR foam insulation, wind insulation, formwork, standing seam steal roof panel, gutters and down pipes hidden behind the facade

**Floors:** coated steel sheets, steel profile, PUR foam insulation, OSB board, vinyl flooring for intensive use or laminated panels \*

Partition walls: OSB board